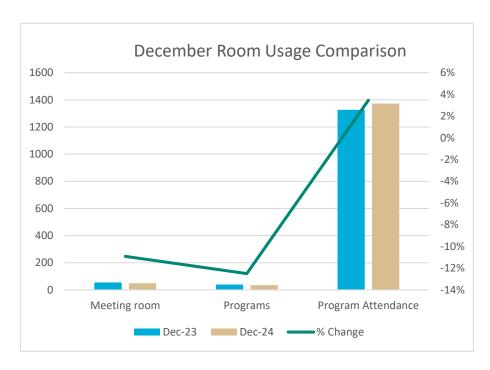

#### **Service Statistics**

I'm trying something new. Instead of sharing the statistics spreadsheet each month, I'm thinking of sharing some comparisons instead. I will plan to share the full spreadsheet with the year end report.

City of Petoskey: \$0.88
Bear Creek: \$2.36
Little Traverse: \$1.21
Resort: \$1.45
Springvale: \$1.99

**Door Counters** – were up 6% this year. The number of programs and events as well as our meeting room use are way up. Those both drive the door count numbers. The door count does not include of course the use at the Carnegie.