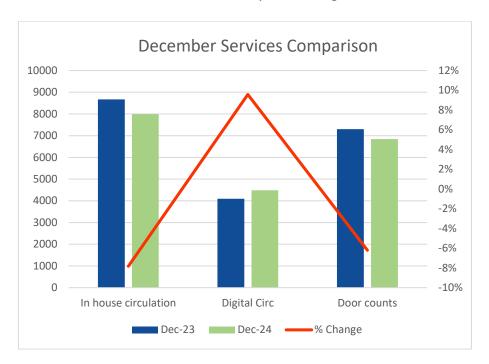

#### **Service Statistics**

I'm trying something new. Instead of sharing the statistics spreadsheet each month, I'm thinking of sharing some comparisons instead. I will plan to share the full spreadsheet with the year end report.

Items to note: in house circulation is slowing while digital circulation continues to grow. The digital circulation is growing at a stronger pace than the in house is decreasing. Door counts were down this month. Every month of the year door counts were up, except for January and December. We shall see what January 2025 brings.